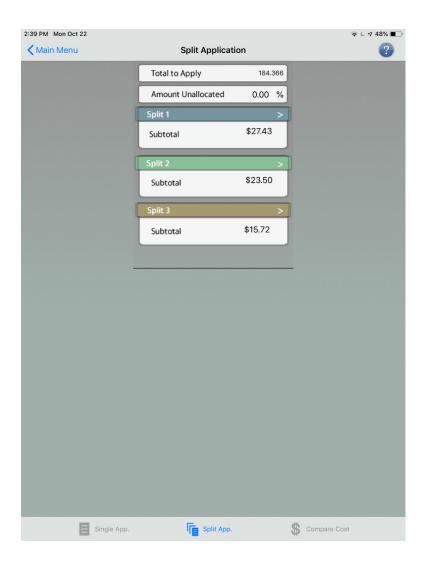

### Tab2: Split Rates

Total carried over from Single Rate

Total is editable

**Unallocated Amount** 

Source

**Timing** 

Either:

% to apply

# of N

**Additives and Cost** 

**Application Cost** 

#### Tab2: Split Rates

Total carried over from Single Rate

Total is editable

**Unallocated Amount** 

Source

**Timing** 

Either:

% to apply

# of N

**Additives and Cost** 

**Application Cost** 

Tab 3: Compare Costs

Tab 3: Compare Costs