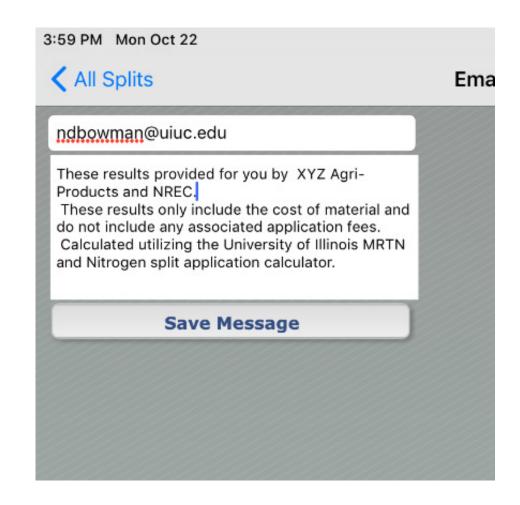

## Tab 3: Compare Costs

Modify the email to suit your situation and save for future use.