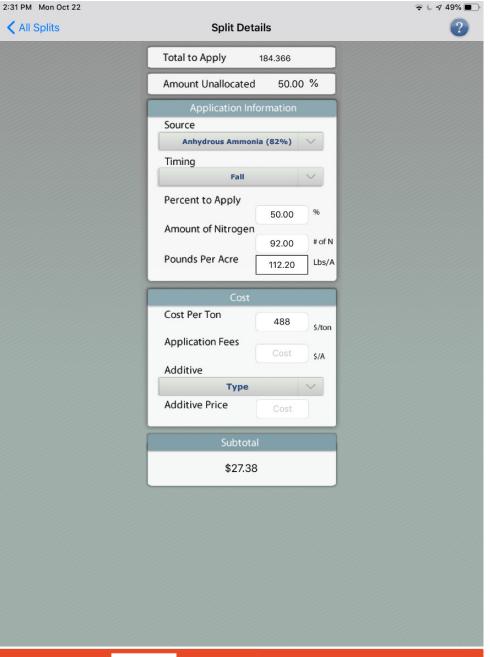

### Tab2: Split Rates

Total carried over from Single Rate

Total is editable

**Unallocated Amount** 

Source

**Timing** 

Either:

% to apply

#### Tab2: Split Rates

Total carried over from Single Rate

Total is editable

**Unallocated Amount** 

Source

**Timing** 

Either:

% to apply

# of N

**Additives and Cost** 

**Application Cost** 

Tab 3: Compare Costs

Tab 3: Compare Costs