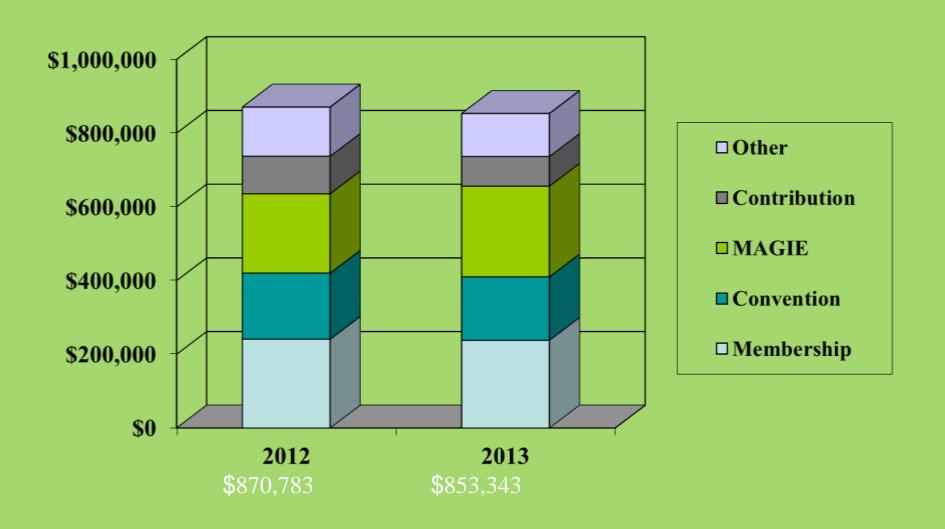

mical Association, Inc. as of March 31, 2013 and 2012, and the changes in net assets and its cash flows for the year then ended in conformity with accounting principles generally accepted in the United States of America.

#### **Balance Sheet**

#### Assets

- Cash/Cash Equivalents \$256,120
- Investments 1,195,569
- Prepaids/Receivables 14,841
- Total Current Assets \$1,466,530
- LT Receivables 365,000
- Property/Other24,031
  - **Total Assets**

\$1,855,561

- Liabilities and Net Assets
  - Current Liabilities \$ 136,212
  - **Total Net Assets** 1,719,349

**Total Liabilities and Net Assets** 

\$1,855,561

## IFCA 5 Year Asset Comparison



## Change in Net Assets



### **Income Statement**

Income \$944,038

**Expenses** \$815,991

Net Asset Increase \$128,047

### Operating Revenue



#### Investment Income



## Expenses



## Jeff Eggleston 2013 IFCA Board Chairman

# Introduction of IFCA Board Members







Martin Case
Koch Agronomic Services
Bloomington, IL
At Large Representative





Jeff Eggleston
Hintzsche Fertilizer Inc.
Maple Park, IL
Retail District 2 Representative
Chairman





Eric Gordon
Brandt Consolidated
Lincoln, IL
Retail District 4 Representative
Executive Committee





Jeremy Maloney
Tri County Chemical Inc.
Eldorado, IL
Retail District 8 Representative





Ryan Heldt

Dow AgroSciences
Peotone, IL

Chemical Manufacturer Representative Secretary





**Tony Judois** 

Fertilizer Dealer Supply
Philo, IL
Equipment Representative





Carl Kessler **Syngenta** Auburn, IL **Seed Industry Representative** 





Jim Lillyman

**United Suppliers Inc.**